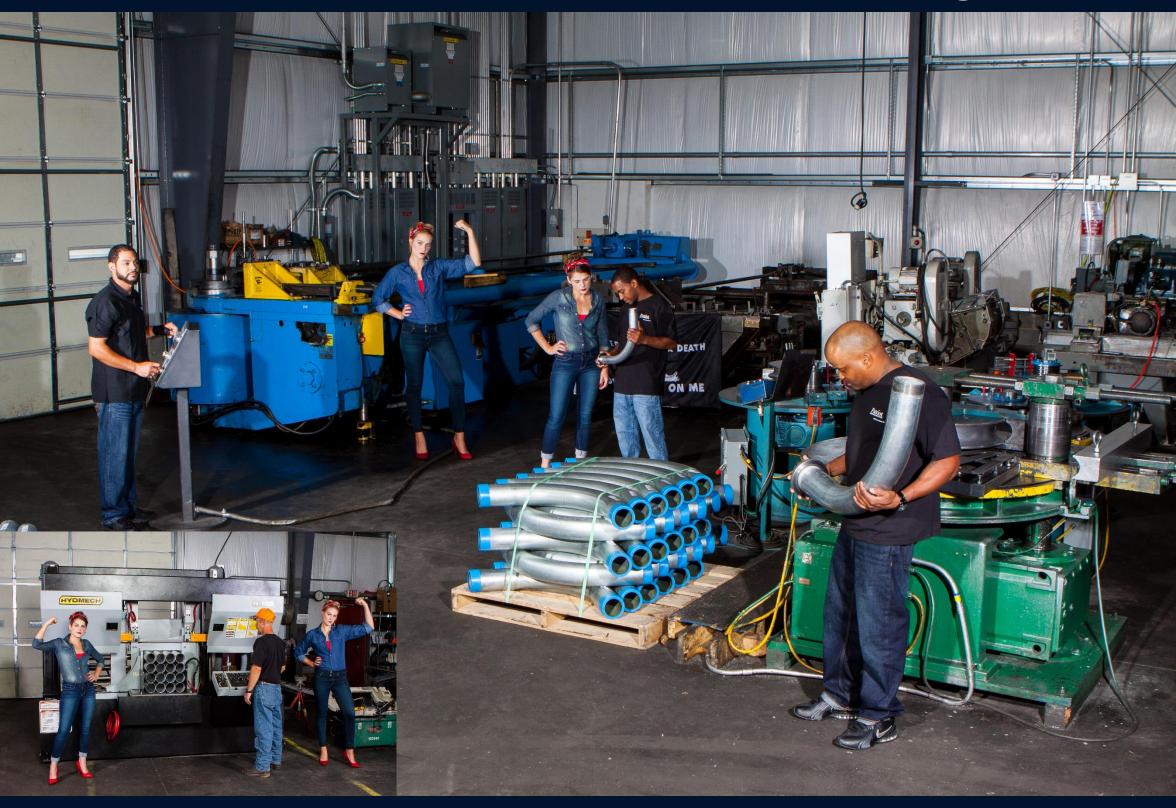

### **We Love Large Scale**

Patriot loves large scale projects. Our large diameter and large radius Wallace Bender takes about 30 seconds to bend a 6" Standard 90. Our 5 Unit Pedrick Bending Workcell is comprised of Two D15 Benders and Three A7 Benders. Visit us in Virginia if you'd like to see some of the fastest and most accurate benders in the industry.

## **We Start With Quality**

Everything we do as a company revolves around our Quality Focus. We believe that producing Electrical Conduit, Nipples, Elbows, and Couplings is a Craft. We spend a great deal of time training our Craftsmen how to thread, tap, and chamfer...and how to properly check the product. Why? Because you deserve it, and it matters!

### **Our Conduit Installs Faster**

Patriot is still the only factory that uses CNC Lathes to produce all sizes of Aluminum and Stainless Steel Couplings as well as Close Nipples in Steel, Aluminum, and Stainless. This technology provides unsurpassed quality control and production repeatability. Precision Manufacturing equals Faster Field Installation, and more money in your pocket.