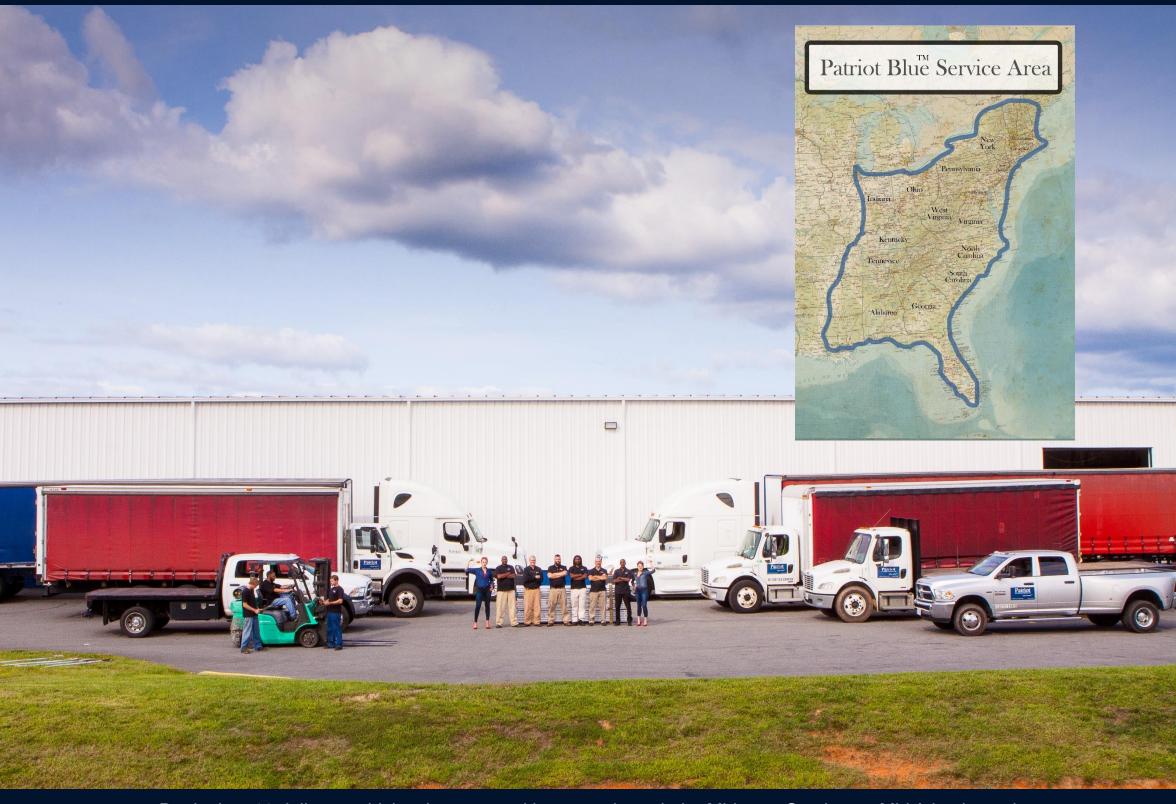

# We Have No Minimum Order Quantity with Patriot Blue™

Patriot has 10 delivery vehicles that run weekly routes through the Midwest, Southeast, Mid Atlantic, and Northeast…we like to call it Patriot Blue™. The service is free, and there are No Prepaid Minimums …that's right, No Minimums. The truck is coming! How can Patriot Blue™ help you?

## We Help You Write More Business

Need some product expedited? No problem. Need someone to talk with or visit an engineer or contractor? Easy. You tell us what you need for your project and Patriot will get it done. Megan, Geneva, Nicole, Selena, Kaitlynn, Angela, & Haleigh have it covered inside, and Glenn, Isabelle, and Randy are there for you in the field.